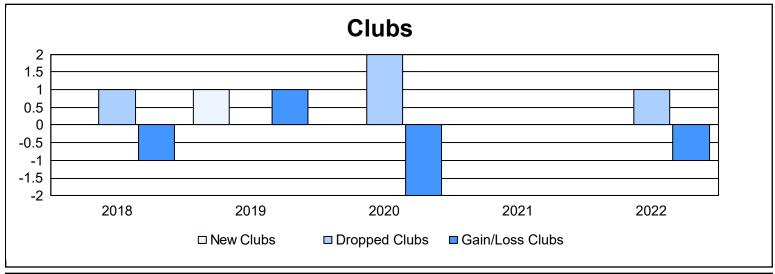

District 11 B2

As of June 2022 Cumulative

| Year      | New<br>Clubs | Dropped<br>Clubs | Gain/<br>Loss<br>Clubs | New<br>Members | Charter<br>Members | Reinstate<br>Members | Transfer<br>Members | Total<br>Member<br>Added | Total<br>Members<br>Dropped | Gain/<br>Loss<br>Members |
|-----------|--------------|------------------|------------------------|----------------|--------------------|----------------------|---------------------|--------------------------|-----------------------------|--------------------------|
| 2017-2018 | 0            | 1                | -1                     | 83             | 0                  | 5                    | 5                   | 93                       | 138                         | -45                      |
| 2018-2019 | 1            | 0                | 1                      | 98             | 22                 | 11                   | 3                   | 134                      | 96                          | 38                       |
| 2019-2020 | 0            | 2                | -2                     | 64             | 0                  | 7                    | 1                   | 72                       | 128                         | -56                      |
| 2020-2021 | 0            | 0                | 0                      | 49             | 0                  | 0                    | 1                   | 50                       | 114                         | -64                      |
| 2021-2022 | 0            | 1                | -1                     | 93             | 0                  | 3                    | 2                   | 98                       | 74                          | 24                       |
| Average   | 0            | 1                | -1                     | 77             | 4                  | 5                    | 2                   | 89                       | 110                         | -21                      |